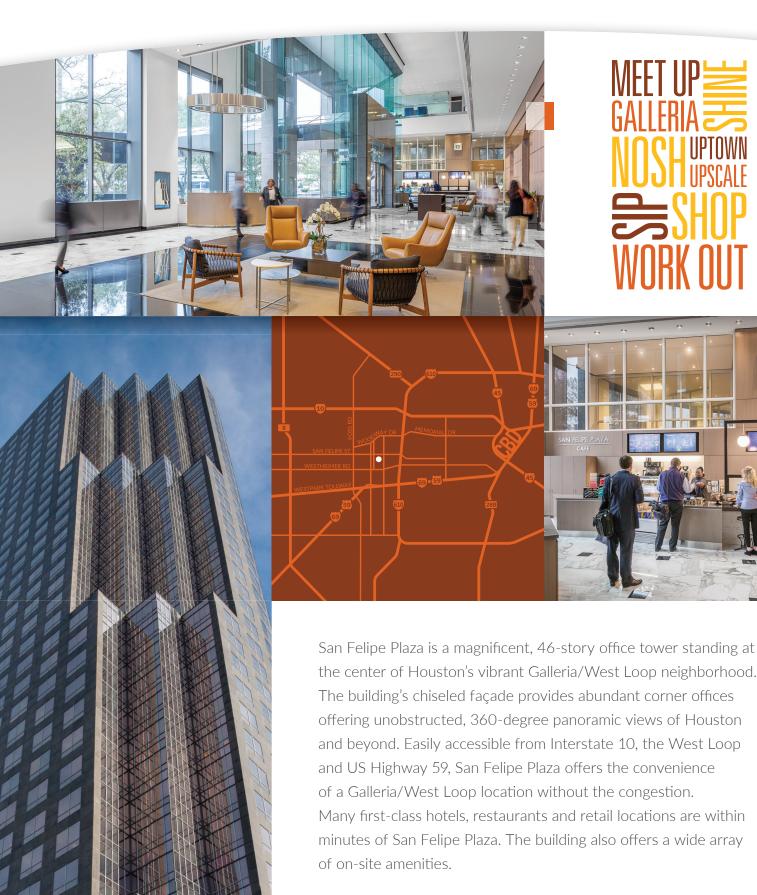

## SAN FELIPE PLAZA A NEW WAY TO OFFICE

the center of Houston's vibrant Galleria/West Loop neighborhood. The building's chiseled façade provides abundant corner offices offering unobstructed, 360-degree panoramic views of Houston and beyond. Easily accessible from Interstate 10, the West Loop and US Highway 59, San Felipe Plaza offers the convenience of a Galleria/West Loop location without the congestion. Many first-class hotels, restaurants and retail locations are within minutes of San Felipe Plaza. The building also offers a wide array